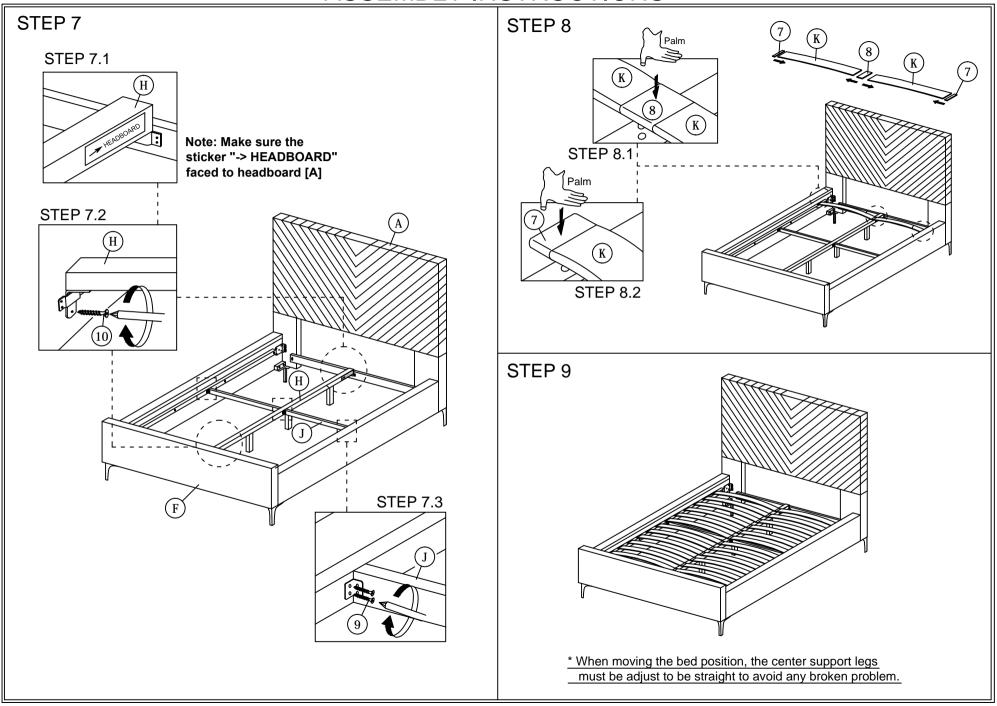

## **ASSEMBLY INSTRUCTIONS**

Read this instruction carefully. See hardware and furniture part list for guidance. Be sure all parts are complete, before you assemble. Place all wooden furniture parts on a clean and flat soft surface to prevent from being scratched. Follow the figure to start assembling.

CAUTIONS: 1. Do not FULLY - TIGHTEN the nut or nut bolt until all nut or bolt is ready assembed.

2. Do not OVER - TIGHTEN the nut or bolt to avoid causing damages to the thread.

3. Keep all hardware parts out of reach of children.

NOTE: THE LIST AND QUANTITY SHOWN ARE FOR 1 UNIT ASSEMBLY.

Tool needed: Screwdriver (not provider).

| PART LIST |                        |        |  |
|-----------|------------------------|--------|--|
| ITEM      | DESCRIPTION            | QTY    |  |
| A         | HEADBOARD              | 1 PC   |  |
| В         | HEADBOARD LEG (L/R)    | 2 PCS  |  |
| С         | HEADBOARD SUPPORT WOOD | 2 PCS  |  |
| D         | HEADBOARD SUPPORT RAIL | 1 PC   |  |
| E         | BED LEG                | 4 PCS  |  |
| F         | FOOTBOARD              | 1 PC   |  |
| G         | SIDE RAIL              | 2 PCS  |  |
| Н         | CENTER RAIL            | 1 PC   |  |
| I         | CENTER SUPPORT LEG     | 3 PCS  |  |
| J         | CENTER SUPPORT         | 2 PCS  |  |
| K         | BED SLAT               | 24 PCS |  |
| L         | LEG SUPPORT WOOD       | 4 PCS  |  |

| HARDWARE LIST |                           |            |        |
|---------------|---------------------------|------------|--------|
| ITEM          | DESCRIPTION               |            | QTY    |
| 1             | JCBC BOLT M6 x 20mm       | <b>w</b>   | 8 PCS  |
| 2             | JCBC BOLT M6 x 35mm       | 9          | 8 PCS  |
| 3             | JCBB BOLT M8 x 45mm       | J          | 10 PCS |
| 4             | M6 SPRING WASHER          | 0          | 16 PCS |
| 5             | M8 FLAT WASHER            | 0          | 10 PCS |
| 6             | M8 SPRING WASHER          | 0          | 10 PCS |
| 7             | BED SLAT SIDE FITTER      | <b>\$</b>  | 24 PCS |
| 8             | BED SLAT CENTER FITTER    | $\Diamond$ | 12 PCS |
| 9             | WOOD SCREW M3.5 x 16mm    | 4          | 8 PCS  |
| 10            | WOOD SCREW M4 x 20mm      | 4          | 2 PCS  |
| 11            | M4 ALLEN KEY (BALL SHAPE) | _          | 1 PC   |
| 12            | M5 ALLEN KEY (BALL SHAPE) |            | 1 PC   |
| 13            | M6 FLAT WASHER            | 0          | 16 PCS |