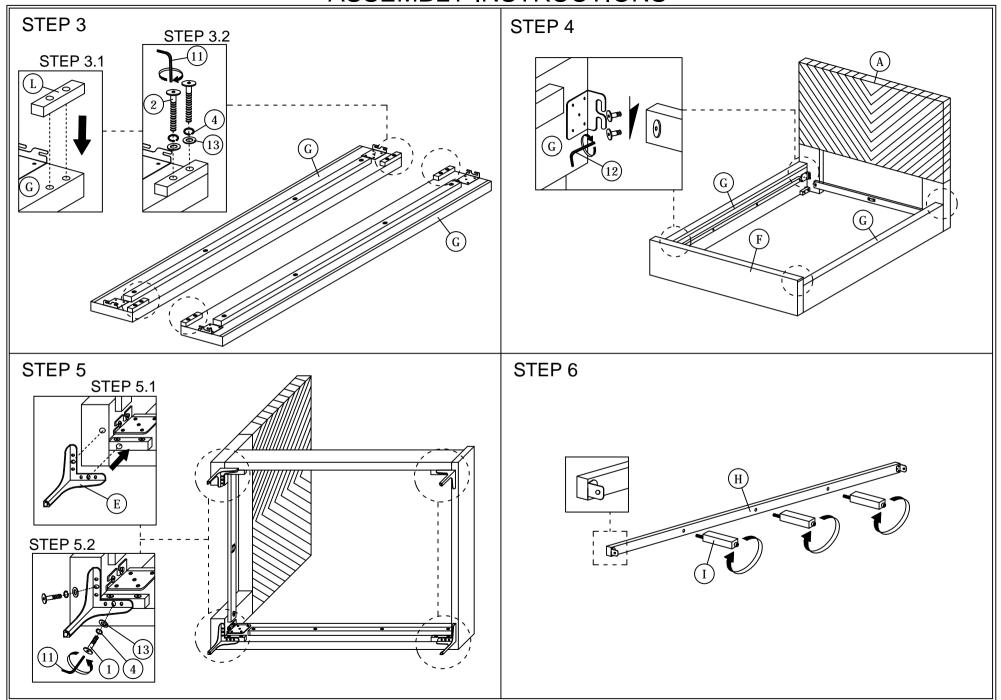

## **ASSEMBLY INSTRUCTIONS**

Read this instruction carefully. See hardware and furniture part list for guidance. Be sure all parts are complete, before you assemble. Place all wooden furniture parts on a clean and flat soft surface to prevent from being scratched. Follow the figure to start assembling.

CAUTIONS: 1. Do not FULLY - TIGHTEN the nut or nut bolt until all nut or bolt is ready assembed.

2. Do not OVER - TIGHTEN the nut or bolt to avoid causing damages to the thread.

3. Keep all hardware parts out of reach of children.

NOTE: THE LIST AND QUANTITY SHOWN ARE FOR 1 UNIT ASSEMBLY.

Tool needed: Screwdriver (not provider).

| PART LIST |                        |        |  |
|-----------|------------------------|--------|--|
| ITEM      | DESCRIPTION            | QTY    |  |
| A         | HEADBOARD              | 1 PC   |  |
| В         | HEADBOARD LEG (L/R)    | 2 PCS  |  |
| С         | HEADBOARD SUPPORT WOOD | 2 PCS  |  |
| D         | HEADBOARD SUPPORT RAIL | 1 PC   |  |
| E         | BED LEG                | 4 PCS  |  |
| F         | FOOTBOARD              | 1 PC   |  |
| G         | SIDE RAIL              | 2 PCS  |  |
| Н         | CENTER RAIL            | 1 PC   |  |
| I         | CENTER SUPPORT LEG     | 3 PCS  |  |
| J         | CENTER SUPPORT         | 2 PCS  |  |
| K         | BED SLAT               | 24 PCS |  |
| L         | LEG SUPPORT WOOD       | 4 PCS  |  |

| HARDWARE LIST |                           |            |        |
|---------------|---------------------------|------------|--------|
| ITEM          | DESCRIPTION               |            | QTY    |
| 1             | JCBC BOLT M6 x 20mm       | <b>w</b>   | 8 PCS  |
| 2             | JCBC BOLT M6 x 35mm       | 9          | 8 PCS  |
| 3             | JCBB BOLT M8 x 45mm       | J          | 10 PCS |
| 4             | M6 SPRING WASHER          | 0          | 16 PCS |
| 5             | M8 FLAT WASHER            | 0          | 10 PCS |
| 6             | M8 SPRING WASHER          | 0          | 10 PCS |
| 7             | BED SLAT SIDE FITTER      | <b>\$</b>  | 24 PCS |
| 8             | BED SLAT CENTER FITTER    | $\Diamond$ | 12 PCS |
| 9             | WOOD SCREW M3.5 x 16mm    | 4          | 8 PCS  |
| 10            | WOOD SCREW M4 x 20mm      | 4          | 2 PCS  |
| 11            | M4 ALLEN KEY (BALL SHAPE) | _          | 1 PC   |
| 12            | M5 ALLEN KEY (BALL SHAPE) |            | 1 PC   |
| 13            | M6 FLAT WASHER            | 0          | 16 PCS |