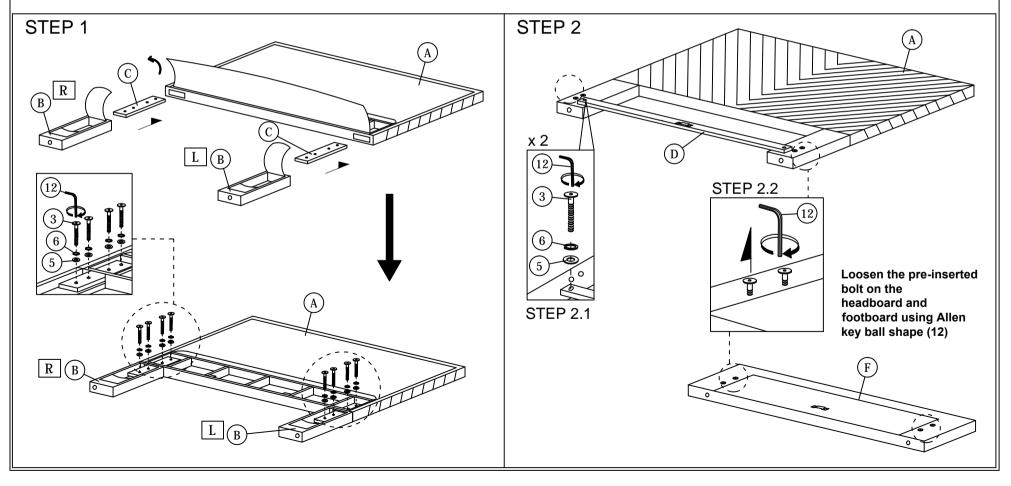

## **ASSEMBLY INSTRUCTIONS**

Read this instruction carefully. See hardware and furniture part list for guidance. Be sure all parts are complete, before you assemble. Place all wooden furniture parts on a clean and flat soft surface to prevent from being scratched. Follow the figure to start assembling.

CAUTIONS: 1. Do not FULLY - TIGHTEN the nut or nut bolt until all nut or bolt is ready assembed.

2. Do not OVER - TIGHTEN the nut or bolt to avoid causing damages to the thread.

3. Keep all hardware parts out of reach of children.

NOTE: THE LIST AND QUANTITY SHOWN ARE FOR 1 UNIT ASSEMBLY.

Tool needed: Screwdriver (not provider).

| PART LIST |                        |        |  |
|-----------|------------------------|--------|--|
| ITEM      | DESCRIPTION            | QTY    |  |
| A         | HEADBOARD              | 1 PC   |  |
| В         | HEADBOARD LEG (L/R)    | 2 PCS  |  |
| С         | HEADBOARD SUPPORT WOOD | 2 PCS  |  |
| D         | HEADBOARD SUPPORT RAIL | 1 PC   |  |
| E         | BED LEG                | 4 PCS  |  |
| F         | FOOTBOARD              | 1 PC   |  |
| G         | SIDE RAIL              | 2 PCS  |  |
| Н         | CENTER RAIL            | 1 PC   |  |
| I         | CENTER SUPPORT LEG     | 3 PCS  |  |
| J         | CENTER SUPPORT         | 2 PCS  |  |
| K         | BED SLAT               | 24 PCS |  |
| L         | LEG SUPPORT WOOD       | 4 PCS  |  |

| HARDWARE LIST |                           |            |        |
|---------------|---------------------------|------------|--------|
| ITEM          | DESCRIPTION               |            | QTY    |
| 1             | JCBC BOLT M6 x 20mm       | <b>w</b>   | 8 PCS  |
| 2             | JCBC BOLT M6 x 35mm       | 9          | 8 PCS  |
| 3             | JCBB BOLT M8 x 45mm       | J          | 10 PCS |
| 4             | M6 SPRING WASHER          | 0          | 16 PCS |
| 5             | M8 FLAT WASHER            | 0          | 10 PCS |
| 6             | M8 SPRING WASHER          | 0          | 10 PCS |
| 7             | BED SLAT SIDE FITTER      | <b>\$</b>  | 24 PCS |
| 8             | BED SLAT CENTER FITTER    | $\Diamond$ | 12 PCS |
| 9             | WOOD SCREW M3.5 x 16mm    | 4          | 8 PCS  |
| 10            | WOOD SCREW M4 x 20mm      | 4          | 2 PCS  |
| 11            | M4 ALLEN KEY (BALL SHAPE) | _          | 1 PC   |
| 12            | M5 ALLEN KEY (BALL SHAPE) |            | 1 PC   |
| 13            | M6 FLAT WASHER            | 0          | 16 PCS |